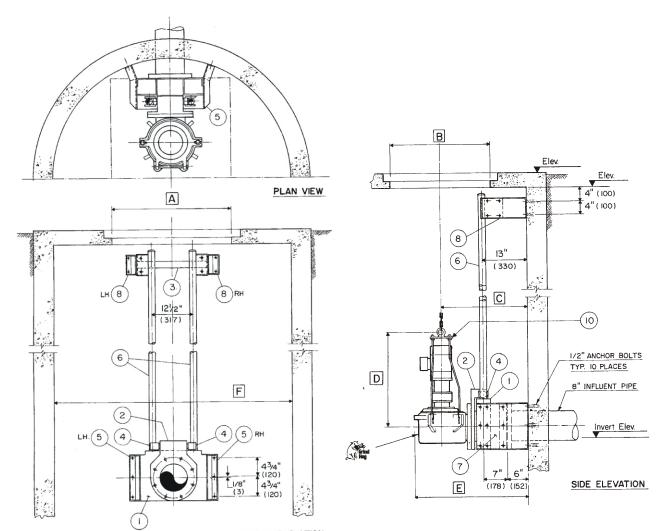

#### DIMENSIONAL DETAIL

| MODEL                                                                                                                                                                                                                                                                                                                                                                                                                                                                                                                                                                                                                                                                                                                                                                                                                                                                                                                                                                                                                                                                                                                                                                                                                                                                                                                                                                                                                                                                                                                                                                                                                                                                                                                                                                                                                                                                                                                                                                                                                                                                                                                          | DIMENSIONS – IMPERIAL/METRIC |     |         |     |                                |     |         |     |         |      |                                       |                    |     |                     |     |
|--------------------------------------------------------------------------------------------------------------------------------------------------------------------------------------------------------------------------------------------------------------------------------------------------------------------------------------------------------------------------------------------------------------------------------------------------------------------------------------------------------------------------------------------------------------------------------------------------------------------------------------------------------------------------------------------------------------------------------------------------------------------------------------------------------------------------------------------------------------------------------------------------------------------------------------------------------------------------------------------------------------------------------------------------------------------------------------------------------------------------------------------------------------------------------------------------------------------------------------------------------------------------------------------------------------------------------------------------------------------------------------------------------------------------------------------------------------------------------------------------------------------------------------------------------------------------------------------------------------------------------------------------------------------------------------------------------------------------------------------------------------------------------------------------------------------------------------------------------------------------------------------------------------------------------------------------------------------------------------------------------------------------------------------------------------------------------------------------------------------------------|------------------------------|-----|---------|-----|--------------------------------|-----|---------|-----|---------|------|---------------------------------------|--------------------|-----|---------------------|-----|
| in the second se | DIM "A"                      |     | DIM "B" |     | DIM "C"                        |     | DIM "D" |     | DIM "E" |      | DIM "F"                               | LIFTING<br>WEIGHTS |     | CAPACITY<br>RATINGS |     |
|                                                                                                                                                                                                                                                                                                                                                                                                                                                                                                                                                                                                                                                                                                                                                                                                                                                                                                                                                                                                                                                                                                                                                                                                                                                                                                                                                                                                                                                                                                                                                                                                                                                                                                                                                                                                                                                                                                                                                                                                                                                                                                                                | IN.                          | MM. | IN.     | MM. | IN.                            | MM. | IN.     | MM. | IN.     | MM.  | . Wet Well<br>Dimensions<br>by others | LBS.               | KG. | GPM                 | L/S |
| 7AS-8                                                                                                                                                                                                                                                                                                                                                                                                                                                                                                                                                                                                                                                                                                                                                                                                                                                                                                                                                                                                                                                                                                                                                                                                                                                                                                                                                                                                                                                                                                                                                                                                                                                                                                                                                                                                                                                                                                                                                                                                                                                                                                                          | 36                           | 914 | 36      | 914 | 25 <sup>1</sup> / <sub>4</sub> | 641 | 30      | 762 | 34      | 863  |                                       | 350                | 160 | 315                 | 20  |
| 10AS-8                                                                                                                                                                                                                                                                                                                                                                                                                                                                                                                                                                                                                                                                                                                                                                                                                                                                                                                                                                                                                                                                                                                                                                                                                                                                                                                                                                                                                                                                                                                                                                                                                                                                                                                                                                                                                                                                                                                                                                                                                                                                                                                         | 36                           | 914 | 36      | 914 | 28 <sup>3</sup> /4             | 730 | 36      | 914 | 41      | 1041 |                                       | 550                | 250 | 850                 | 54  |

## VARIABLES

- Elevations
- Wet Well Diameter / Dimensions
- Hatch Locations
- Guide Rail Supports required when over 10'