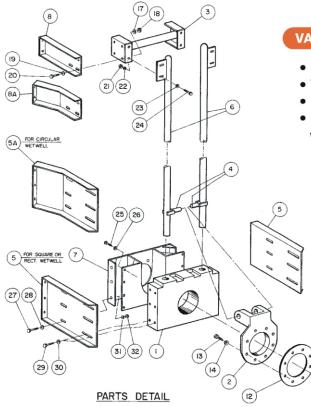

### COMPONENT LIST

| ITEM              | PART NO. | DESCRIPTION              | MAT'L | QTY.     |  |  |  |  |  |  |
|-------------------|----------|--------------------------|-------|----------|--|--|--|--|--|--|
| 1                 | 185185   | AUTO-COUPLING BASE-8"    | C.I.  | 1        |  |  |  |  |  |  |
| 2                 | 185186   | AUTO-COUPLING FLANGE-8"  | C.I.  | 1        |  |  |  |  |  |  |
| 3                 | 185188   | SLIDE RAIL UPPER BRACKET | S.S.  | 1        |  |  |  |  |  |  |
| 4                 | 185189   | SLIDE RAIL GUIDE         | S.S.  | 2        |  |  |  |  |  |  |
| 5                 | 185191   | LOWER WALL BRACKET       | S.S.  | 2        |  |  |  |  |  |  |
| 6                 | 185192   | SLIDE RAIL               | S.S.  | 2        |  |  |  |  |  |  |
| 7                 | 185187   | OVERFLOW                 | PVC   | 1        |  |  |  |  |  |  |
| 8                 | 185194   | UPPER WALL BRACKET       | S.S.  | 2        |  |  |  |  |  |  |
| 9                 | 185201   | HATCH ASSEMBLY           | AL    | OPTIONAL |  |  |  |  |  |  |
| 10                | 185203   | LIFTING HARNESS          | S.S.  | 1        |  |  |  |  |  |  |
| 11                | 185202   | HOIST                    | S.S.  | OPTIONAL |  |  |  |  |  |  |
| HARDWARE ITEMS    |          |                          |       |          |  |  |  |  |  |  |
| 12                | 185074   | GASKET                   | RR    | 1        |  |  |  |  |  |  |
| 13                | 185195   | BOLT                     | S.S.  | 8        |  |  |  |  |  |  |
| 14                | 185196   | L / WASHER               | S.S.  | 8        |  |  |  |  |  |  |
| 15/20/24/25/27    | 185197   | BOLT                     | S.S.  | 27       |  |  |  |  |  |  |
| 16/19/23/26/28/30 | 185200   | F / WASHER               | S.S.  | 39       |  |  |  |  |  |  |
| 17/22/31          | 185160   | L / WASHER               | S.S.  | 14       |  |  |  |  |  |  |
| 18/21/32          | 185199   | NUT                      | S.S.  | 14       |  |  |  |  |  |  |
| 29                | 185198   | NUT                      | S.S.  | 12       |  |  |  |  |  |  |