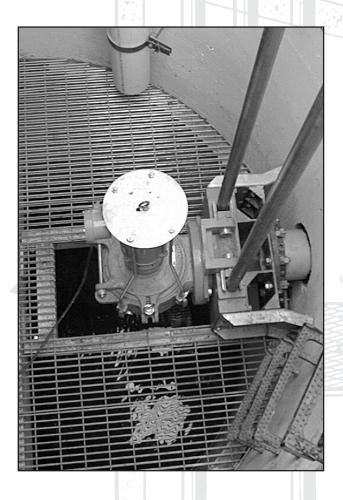

# AUTO-COUPLING WET WELL REMOVAL SYSTEM



#### AUTO-COUPLING WET WELL REMOVAL SYSTEM



(GRIND HOG OMITTED)

#### DIMENSIONAL DETAIL

| MODEL