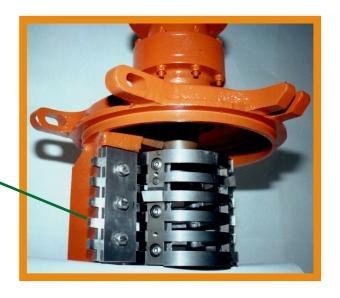

## **REVERSIBLE STATIONARY BLADE**

Cutting bar is reversible - four sets of "leading" edges are available for extended life and greater performance