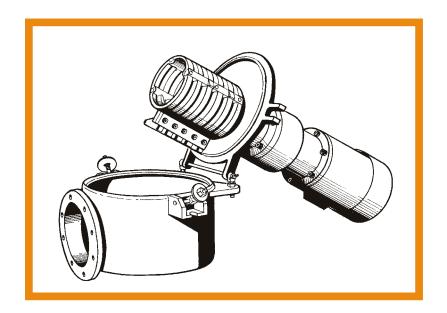

### **HINGED MECHANISM**

Ease of Inspection

Release Eye-bolts securing cover and swing cutting mechanism clear of casing for inspection and maintenance

### **SERVICEABILITY**

Lubrication points now allow for periodic maintenance, ensuring prolonged service