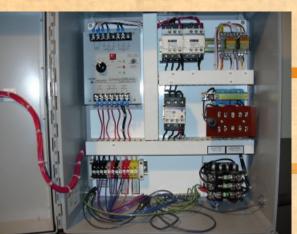

## RELIANCE ELECTRIC

Submersible Explosion Proof Wastewater Motor Suited to Continuous-In-Air or Submerged-In-Sewage Service

Mounting Plate: Anchor bolts coincide with curb ring of Model 24A - facilitates optional future installation of 10 MGD machine