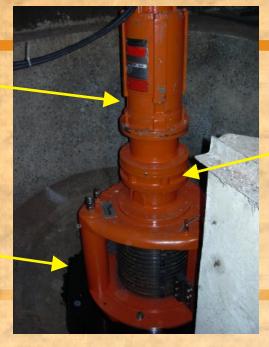

## RELIANCE ELECTRIC

Submersible Explosion Proof Wastewater Motor Suited to Continuous-In-Air or Submerged-In-Sewage Service

Mounting Plate: Anchor bolts coincide with curb ring of Model 24A - facilitates optional future installation of 10 MGD machine

UNMATCHED RELIABILITY, EXCEPTIONAL PERFORMANCE Cyclo<sup>o</sup>speed reducers and gear motors are designed to withstand shock loads exceeding 500% of their ratings

Grind Hog<sup>™</sup> Reverse Clearing Controller - NEMA 4X