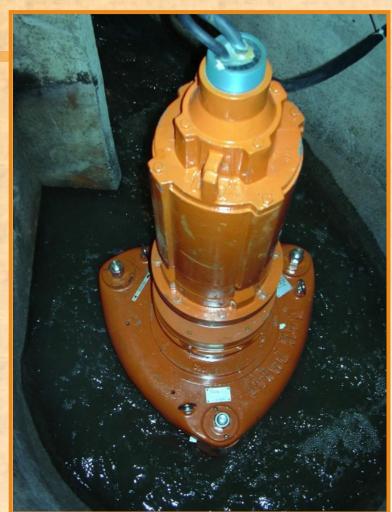

## RELIANCE ELECTRIC

Submersible Explosion Proof Wastewater Motor Suited to Continuous-In-Air or Submerged-In-Sewage Service

Mounting Plate: Anchor bolts coincide with curb ring of Model 24A - facilitates optional future installation of 10 MGD machine