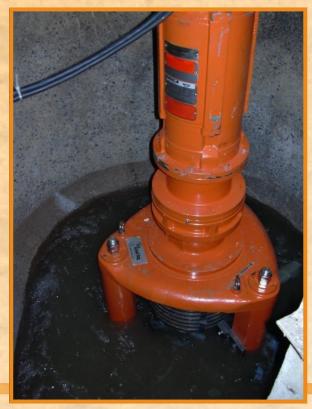

## REPRESENTATIVE

Envirep Inc Camp Hill, PA

Basin of previously installed Chicago Pump 25M

## RELIANCE ELECTRIC

Submersible Explosion Proof Wastewater Motor Suited to Continuous-In-Air or Submerged-In-Sewage Service

Mounting Plate: Anchor bolts coincide with curb ring of Model 24A - facilitates optional future installation of 10 MGD machine