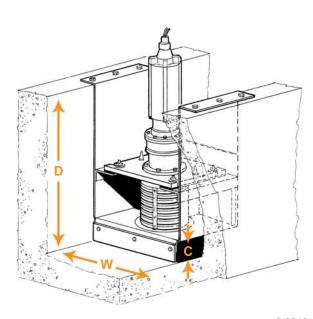

#### **EXISTING CHANNEL:**

| Width (w):                |
|---------------------------|
| Depth (d):                |
| Underdrain Clearance (c): |