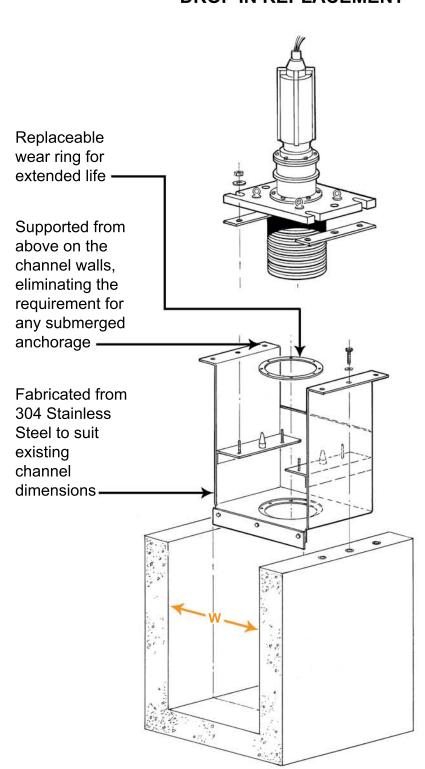

## "TOILET SEAT BOX STYLE" DROP IN REPLACEMENT

**PROJECT:** 

ANTICIPATED PEAK FLOW: \_\_\_\_\_

#### **EXISTING CHANNEL:**

| Width (w):                |
|---------------------------|
| Depth (d):                |
| Underdrain Clearance (c): |

## Customized to suit each application