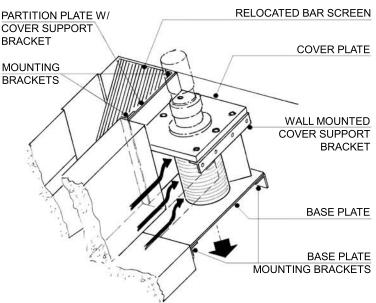

## HORIZONTAL FLOW RETROFIT ALTERNATIVE

## **ORIGINAL CHANNEL**

#### **PROPOSED CHANGES**

Original
Worthington 15-5

Custom Fabricated Basin

16 ASX T/S

Custom Fabricated Basin & 16ASX T/S
Ready for Shipment

Toll free: (877) 213-7418 Email: get@grindhog.com Web: www.grindhog.com