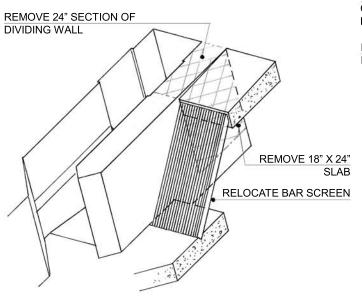

## HORIZONTAL FLOW RETROFIT ALTERNATIVE

## **ORIGINAL CHANNEL**

#### **PROPOSED CHANGES**

Original
Worthington 15-5

Custom Fabricated Basin

16 ASX T/S

Custom Fabricated Basin & 16ASX T/S
Ready for Shipment

Toll free: (877) 213-7418 Email: get@grindhog.com Web: www.grindhog.com